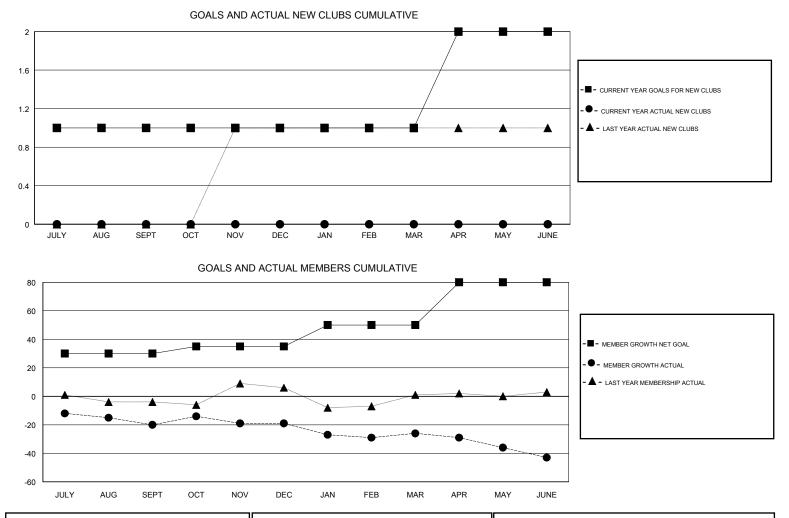

## GMT CA

| Clubs                 |               |           |               | Members               |                           |                         |                                                    |
|-----------------------|---------------|-----------|---------------|-----------------------|---------------------------|-------------------------|----------------------------------------------------|
| RESULTS FOR 2017-2018 |               |           |               | RESULTS FOR 2017-2018 |                           |                         |                                                    |
| QUARTER               | NEW CLUB GOAL | NEW CLUBS | DROPPED CLUBS | QUARTER               | MEMBER GROWTH NET<br>GOAL | MEMBER GROWTH<br>ACTUAL | DROPPED<br>MEMBERS ACTUAL<br>(including transfers) |
| JULY/AUG/SEPT         | 1             | 0         | 0             | JULY/AUG/SEPT         | 30                        | 16                      | 33                                                 |
| OCT/NOV/DEC           | 0             | 0         | 0             | OCT/NOV/DEC           | 5                         | 39                      | 36                                                 |
| JAN/FEB/MAR           | 0             | 0         | 0             | JAN/FEB/MAR           | 15                        | 13                      | 19                                                 |
| APR/MAY/JUNE          | 1             | 0         | 0             | APR/MAY/JUNE          | 30                        | 29                      | 43                                                 |